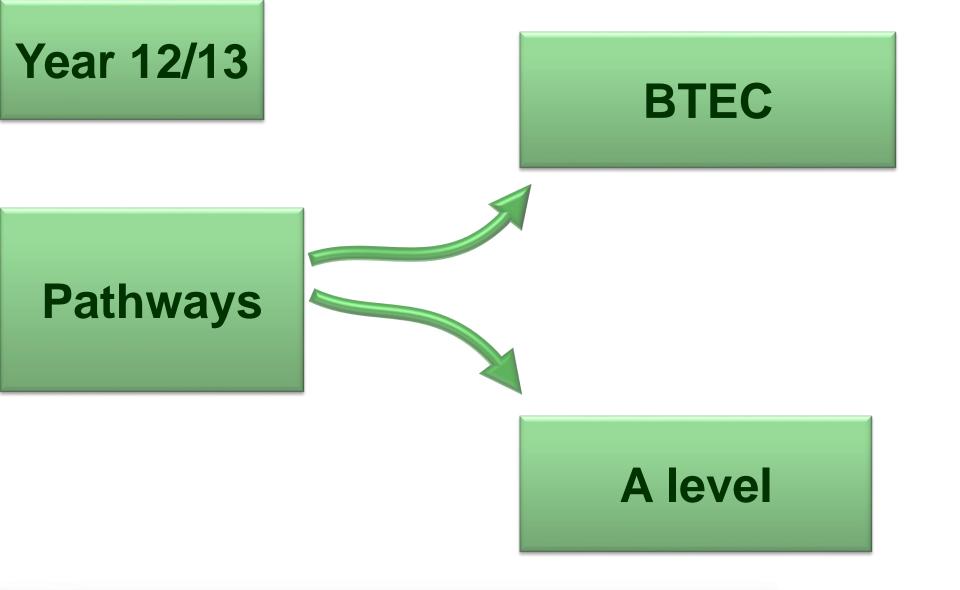

oup!
- See me!















#### **Humanities**

- Geography
- History
- Business Studies BTEC
- Economics
- AS Psychology (Y11)

#### Technology

- Food & Nutrition GCSE
- Food & Cookery NCFE
- DT: Graphics
- DT: Resistant Materials
- DT: Textiles
- Child Development (Y9/10)

### Subjects on offer

#### Arts plus...

- Art
- BTEC Creative Media
- Dance
- Drama
- Media Studies GCSE
- Music
- Physical Education GCSE
- Physical Education NCFE









#### **All National Qualifications**





















#### **Subjects on offer**

#### "As you would expect, only viable option subjects will run."



### If oversubscribed...

- SEN
- 80% rule...
- Must **apply** to do two subjects from **one** faculty
- Choices after the deadline go to back of the Q

HIGHLANDS SCHOOL

Random selection





#### HIGHLANDS SCHOOL















#### **PE GCSE**

### Guided Choice



### **PE NCFE**















#### Language

### Guided Choice

### **PE NCFE**



#### HIGHLANDS SCHOOL











### Year 10+ Flexible Learning

- A handful of selected students
- Affects other GCSEs
- Starts in Year 10
- Mrs Fitzgerald/Head of Year



#### Year 8 Options



National College for Teaching & Leadership

### Year 8 Options on FROG





National Teaching School designated by National College for Teaching & Leadership



6

4)



#### Year 8 Options

#### Fill in this form to tell me your subject preferences but only with the agreement of your parent/carers.

You are expected to choose an Arts, an Humanities and a Technology subject, unless you have a compelling reason not to. If you want to dou