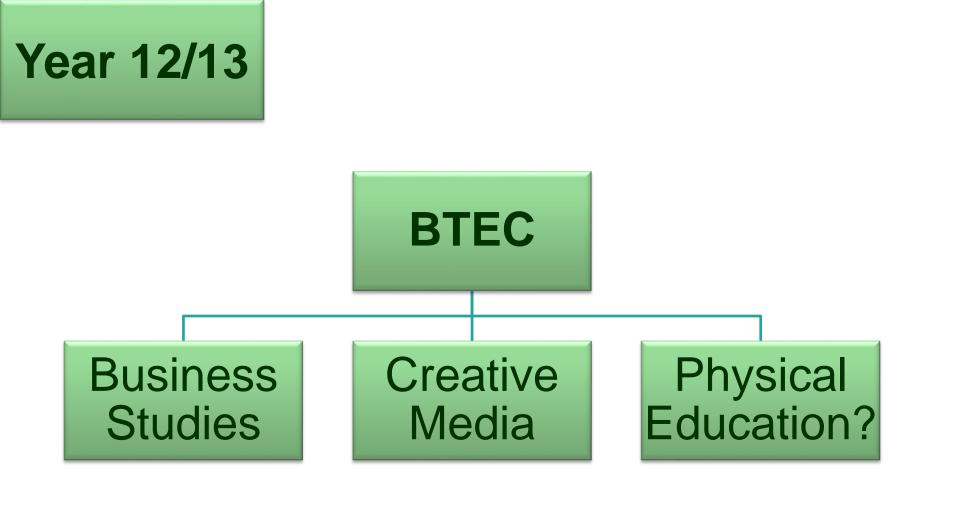

#### **Humanities**

- Geography
- History
- Business Studies BTEC
- Economics
- AS Psychology (Y11)

#### Arts plus...

- Art
- BTEC Creative Media
- Dance
- Drama
- Media Studies GCSE
- Music
- Physical Education GCSE
- Physical Education NCFE