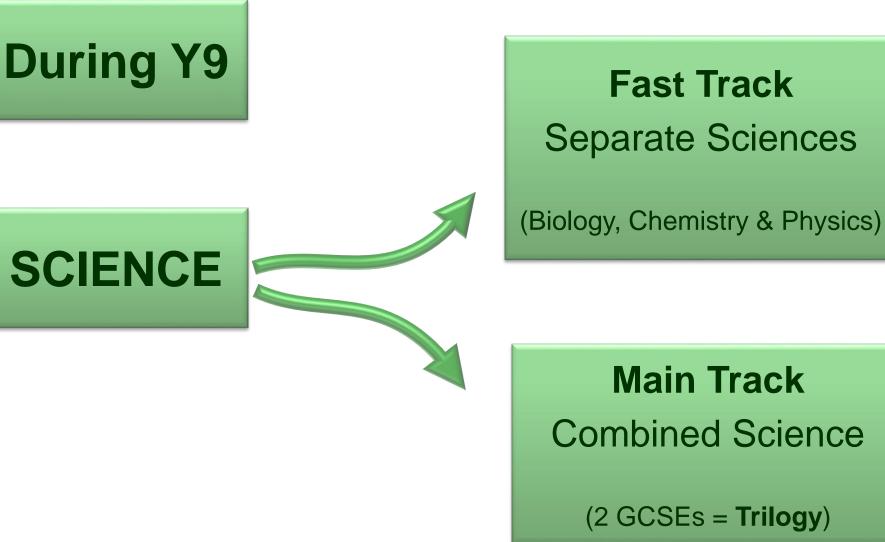

### The Core

- English
- Maths
- Science
- Core Physical Education
- Computer Science
- Citizenship Education <u>OR</u> Religious Studies

### Pathways in the Core subjects

- Science
- RS/Citizenship

- We will keep you informed of changes
- We will consult you when different pathways start